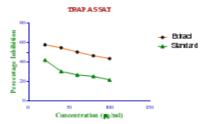

on of about 69% at 100µg/ml. The IC50 of the extract was found to be 99.47µg/ml comparable to reference standard ascorbic acid to 66.26µg/ml. The extract showed potent antioxidant activity in ABTS method which is comparable to the standard used. From the results, it is found that the percentage of



NAAC 3<sup>rd</sup> Cycle

(An Autonomous Institution, Affiliated to Bharathiar University, Coimbatore)

Approved by Government of Tamil Nadu and Accredited by NAAC with 'A' Grade (2nd Cycle)

Dr. N.G.P. – Kalapatti Road, Coimbatore-641048, Tamil Nadu, India

Web: www.drngpasc.ac.in |Email: info@drngpasc.ac.in | Phone: +91-422-2369100

Criterion VI Metric 6.3.1

inhibition was increasing with increasing concentration of aqueous extract of Anredera cordifolia and standard ascorbic acid.











(An Autonomous Institution, Affiliated to Bharathiar University, Coimbatore)

Approved by Government of Tamil Nadu and Accredited by NAAC with 'A' Grade (2<sup>nd</sup> Cycle)

Dr. N.G.P. – Kalapatti Road, Coimbatore-641048, Tamil Nadu, India

Web: www.drngpasc.ac.in |Email: info@drngpasc.ac.in | Phone: +91-422-2369100

NAAC 3<sup>rd</sup> Cycle

Criterion VI Metric 6.3.1

### **Photographs:**



Figure – Ms.Rajapriya.D preparing the sample

### Feedback:

• These findings provided a strong evidence of the qualitative estimation of photochemical and potent *in vitro* free radical scavenging activities which are important in understanding the pharmacological and toxicological actions of the medicinal plants.





(An Autonomous Institution, Affiliated to Bharathiar University, Coimbator