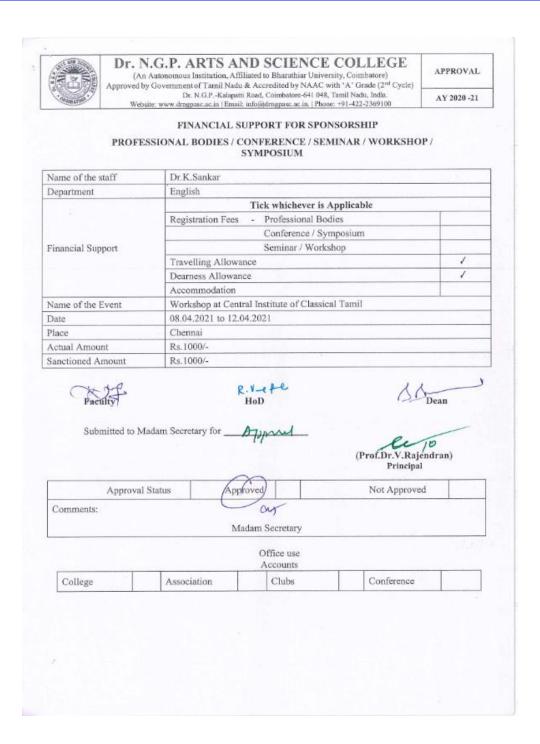

# AY 2020-21: Incentives for Research Guidance

The following are the supporting document for number of faculty awarded guideship incentives during the academic year 2020-21:

| S.No. | Details                                                                   |
|-------|---------------------------------------------------------------------------|
| 1     | List of faculty & guideship incentives for the M.Phil. & Ph.D. Programmes |