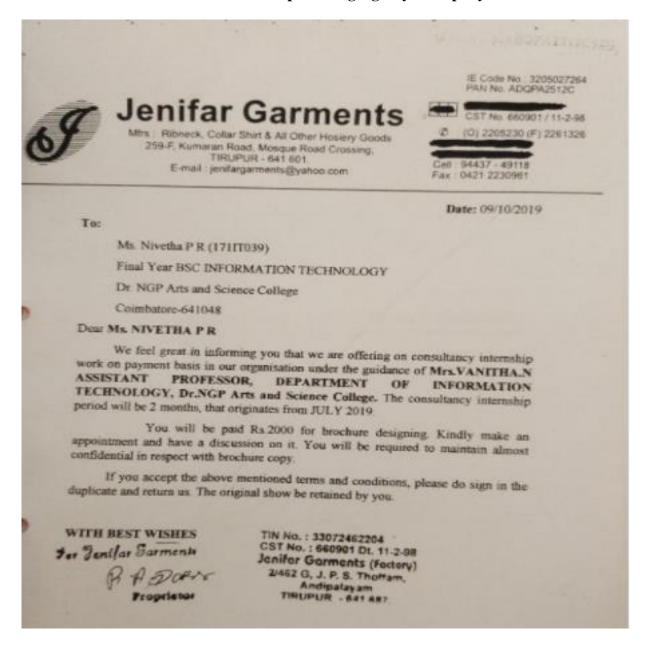

he Principal

Permission is requested for payment based consultancy work of final year B.Sc. IT student who had undergone her work under my guidance during the month of October to November, in this regard we received the sum of Rs.2000/-.

Thanking you

Encl: Consultancy Acceptance Certificate

Mrs. W. Vanitha

Jan J

Dean 25 01 lava

Principal



NAAC 3<sup>rd</sup> Cycle

(An Autonomous Institution, Affiliated to Bharathiar University, Coimbatore)

Approved by Government of Tamil Nadu and Accredited by NAAC with 'A' Grade (2<sup>nd</sup> Cycle)

Dr. N.G.P. – Kalapatti Road, Coimbatore-641048, Tamil Nadu, India

Web: www.drngpasc.ac.in |Email: info@drngpasc.ac.in | Phone: +91-422-2369100

Criterion VI Metric 6.3.1

#### **Communication Letter received from sponsoring Agency / Company:**





3<sup>rd</sup> Cycle

(An Autonomous Institution, Affiliated to Bharathiar University, Coimbatore)

Approved by Government of Tamil Nadu and Accredited by NAAC with 'A' Grade (2<sup>nd</sup> Cycle)

Dr. N.G.P. – Kalapatti Road, Coimbatore-641048, Tamil Nadu, India

Web: www.drngpasc.ac.in |Email: info@drngpasc.ac.in | Phone: +91-422-2369100

Criterion VI Metric 6.3.1

**NAAC** 

Total amount generated by Consultancy: Rs. 2,000/-

#### **Receipt:**







(An Autonomous Institution, Affiliated to Bharathiar University, Coimbatore)

Approved by Government of Tamil Nadu and Accredited by NAAC with 'A' Grade (2<sup>nd</sup> Cycle)

Dr. N.G.P. – Kalapatti Road, Coimbatore-641048, Tamil Nadu, India

Web: www.drngpasc.ac.in |Email: info@drngpasc.ac.in | Phone: +91-422-2369100

NAAC 3<sup>rd</