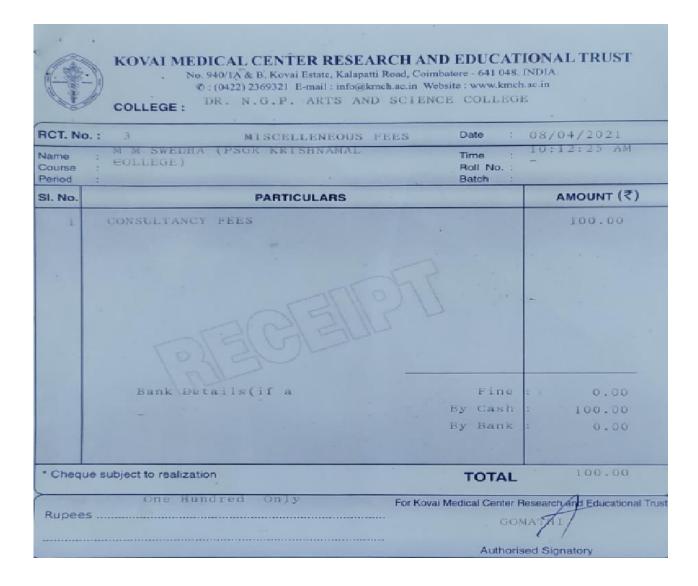

#### 2. Seed money ledger statement

#### Dr. N.G.P. ARTS AND SCIENCE COLLEGE

An Autonomous Institution, Affiliated to Bharathiar University, Coimbatore
Approved by Government of Tamil Nadu and Accredited by NAAC with 'A' Grade (2<sup>nd</sup> Cycle)
Dr. N.G.P. - Kalapatitkoad, Coimbatore-641048, Tamil Nadu, India
Web: www.drngpasc.ac.in |Email:info@drngpasc.ac.in | Phone: +91-422-2369100

#### SEED MONEY LEDGER STATEMENT 2021-22

| Date      |    | Particulars                                                                                                            | Vch Type        | Vch No. | Deb     |
|-----------|----|------------------------------------------------------------------------------------------------------------------------|-----------------|---------|---------|
| 25-Oct-21 | То | Indian Bank - Seedmoney-6848973245                                                                                     | Bank<br>Payment | 796     | 5000.0  |
|           |    | Ch No 500641/25.10.2021 Towards Project<br>Advance Amount paid to K Sakthivel<br>Department of Chemistry               |                 |         | 1 1     |
| 25-Oct-21 | То | Indian Bank - Seedmoney-6848973245                                                                                     | Bank<br>Payment | 797     | 5000.0  |
|           |    | Ch No 500643/25.10.2021 Towards Project<br>Advance Amount paid to V Gopalakrishnan<br>Department of Physics            |                 |         | F       |
| 25-Oct-21 | То | Indian Bank - Seedmoney-6848973245                                                                                     | Bank<br>Payment | 798     | 5000.0  |
|           |    | Ch No 500644/25.10.2021 Towards Project<br>Advance Amount paid to R Ravikumar<br>Department of Chemistry               |                 |         |         |
| 25-Oct-21 | То | Indian Bank - Seedmoney-6848973245                                                                                     | Bank<br>Payment | 799     | 5000.00 |
|           |    | Ch No 500645/25.10.2021 Towards Project<br>Advance Amount paid to S Eswaramoorthi<br>Department of Mathematics         | 2 uy mene       |         |         |
| 25-Oct-21 | То | Indian Bank - Seedmoney-6848973245                                                                                     | Bank<br>Payment | 800     | 5000.00 |
|           |    | Ch No 500646/25.10.2021 Towards Project<br>Advance Amount paid to R Rajkumar<br>Department of Chemistry                | - 37 32020      |         |         |
| 25-Oct-21 | То | Indian Bank - Seedmoney-6848973245                                                                                     | Bank<br>Payment | 801     | 5000.00 |
|           |    | Ch No 500647/25.10.2021 Towards Project<br>Advance Amount paid to S Ragavi Department<br>of Costume Design and Fashion | ,               |         |         |
| 25-Oct-21 | То | Indian Bank - Seedmoney-6848973245                                                                                     | Bank<br>Payment | 802     | 5000.00 |
|           |    | Ch No 500648/25.10.2021 Towards Project<br>Advance Amount paid to R Menaka<br>Department of Chemistry                  |                 |         |         |
| 25-Oct-21 | То | Indian Bank - Seedmoney-6848973245                                                                                     | Bank<br>Payment | 803     | 5000.00 |