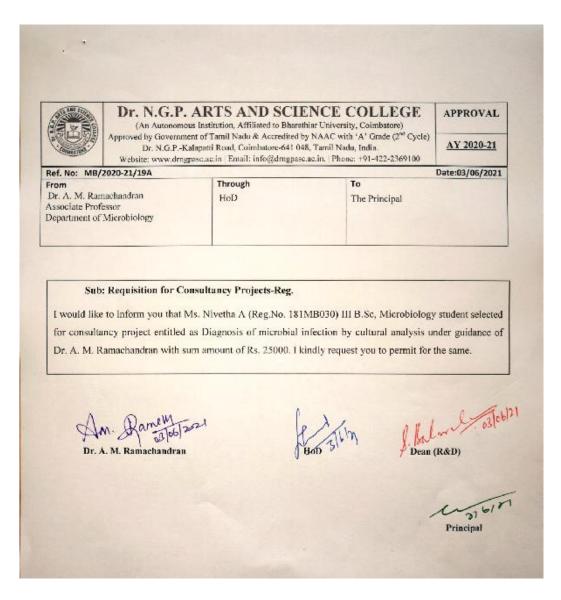

ural analysis"

Title of the Consultancy/ Corporate training Program: Consultancy on Diagnosis of

microbial infection by cultural analysis

Name of the Consultant with Designation: Mr. Vijayakumar

Consulting /Sponsoring Agency with name, Address and Contact Details: 75, SP Pudur,

Paramathi Road, Namakkal Fort, Namakkal- 637 001.

**Date /Period of Consultancy:** 06.06.2021 to 06.12.2021





(An Autonomous Institution, Affiliated to Bharathiar University, Coimbatore)

Approved by Government of Tamil Nadu and Accredited by NAAC with 'A' Grade (2<sup>nd</sup> Cycle)

Dr. N.G.P. – Kalapatti Road, Coimbatore-641048, Tamil Nadu, India

Web: www.drngpasc.ac.in |Email: info@drngpasc.ac.in | Phone: +91-422-2369100

NAAC
3rd Cycle

Criterion VI Metric 6.3.1

### **Approval/Permission Letter:**





NAAC 3<sup>rd</sup> Cycle

(An Autonomous Institution, Affiliated to Bharathiar University, Coimbatore)

Approved by Government of Tamil Nadu and Accredited by NAAC with 'A' Grade (2nd Cycle)

Dr. N.G.P. – Kalapatti Road, Coimbatore-641048, Tamil Nadu, India

Web: www.drngpasc.ac.in |Email: info@drngpasc.ac.in | Phone: +91-422-2369100

Criterion VI Metric 6.3.1

## Total amount generated by Consultancy: Rs. 25,000/-

|                          | : 439        | MISCELLENEOUS FEES               | Date :                          | 27/01/2022  |
|--------------------------|--------------|----------------------------------|---------------------------------|-------------|
| Name<br>Course<br>Period | MEDLINE L (C | ONSULTANCY                       | Time :<br>Roll No. :<br>Batch : | 04:32:15