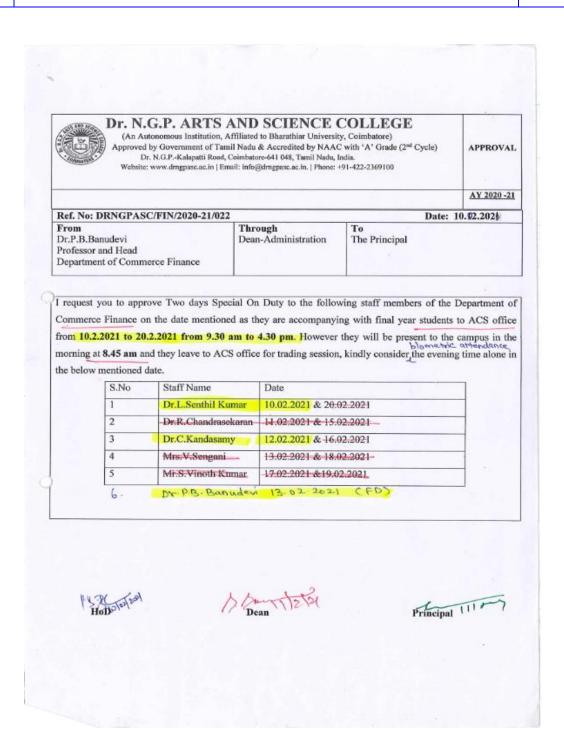

Amount :    | Rupees Thousand Rupers only                                               |
|             |                                                                           |
| Bank ;      | Cash / Cheque No.                                                         |
| Bank :      |                                                                           |
|             | Received the above amount                                                 |



NAAC 3<sup>rd</sup> Cycle

(An Autonomous Institution, Affiliated to Bharathiar University, Coimbatore)

Approved by Government of Tamil Nadu and Accredited by NAAC with 'A' Grade (2nd Cycle)

Dr. N.G.P. – Kalapatti Road, Coimbatore-641048, Tamil Nadu, India

Web: www.drngpasc.ac.in |Email: info@drngpasc.ac.in | Phone: +91-422-2369100





NAAC 3<sup>rd</sup> Cycle

(An Autonomous Institution, Affiliated to Bharathiar University, Coimbatore)

Approved by Government of Tamil Nadu and Accredited by NAAC with 'A' Grade (2nd Cycle)

Dr. N.G.P. – Kalapatti Road, Coimbatore-641048, Tamil Nadu, India

Web: www.drngpasc.ac.in |Email: info@drngpasc.ac.in | Phone: +91-422-2369100

|              | PROFES        | SIONAL BODIES          |                                       | SPONSORSHIP                                   |                   |
|--------------|---------------|------------------------|---------------------------------------|-----------------------------------------------|-------------------|
|              |               |                        |                                       | / SEMINAR / WORKSHOP