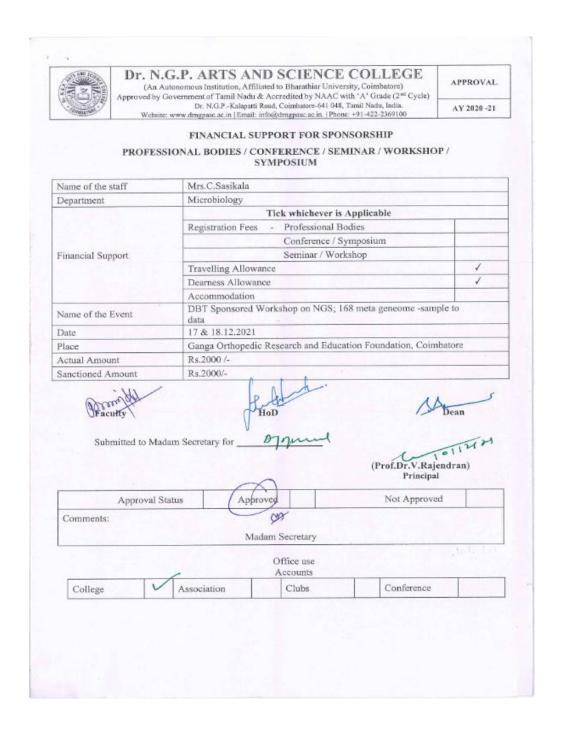

NAAC 3<sup>rd</sup> Cycle

(An Autonomous Institution, Affiliated to Bharathiar University, Coimbatore)

Approved by Government of Tamil Nadu and Accredited by NAAC with 'A' Grade (2nd Cycle)

Dr. N.G.P. – Kalapatti Road, Coimbatore-641048, Tamil Nadu, India