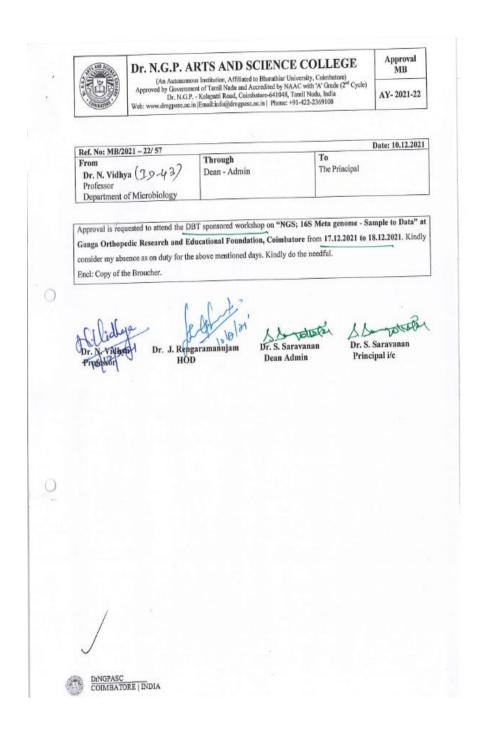

NAAC
3rd Cycle

(An Autonomous Institution, Affiliated to Bharathiar University, Coimbatore)

Approved by Government of Tamil Nadu and Accredited by NAAC with 'A' Grade (2nd Cycle)

Dr. N.G.P. – Kalapatti Road, Coimbatore-641048, Tamil Nadu, India