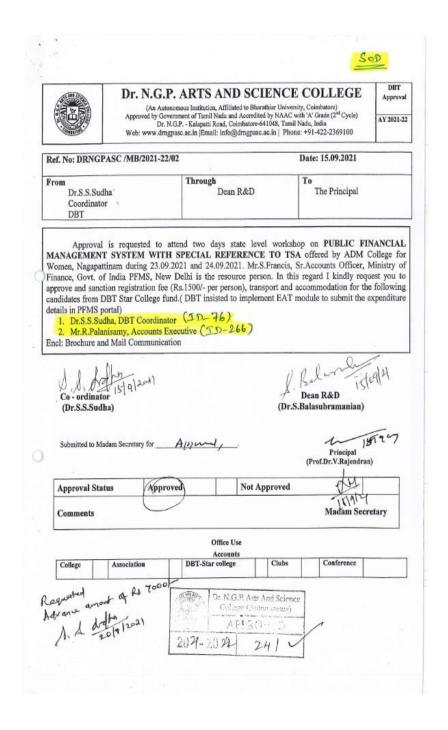

ulars  | : To attend annual conference in Bangalose                                |
| Amount :     | Rupees Eight Thousand only                                                |
| Bank :       | Cash / Cheque No.                                                         |
| Account Head |                                                                           |
| Rs 800       | Received the ab                                                           |





NAAC 3<sup>rd</sup> Cycle

(An Autonomous Institution, Affiliated to Bharathiar University, Coimbatore)

Approved by Government of Tamil Nadu and Accredited by NAAC with 'A' Grade (2nd Cycle)

Dr. N.G.P. – Kalapatti Road, Coimbatore-641048, Tamil Nadu, India

Web: www.drngpasc.ac.in |Email: info@drngpasc.ac.in | Phone: +91-422-2369100







NAAC 3<sup>rd</sup> Cycle

(An Autonomous Institution, Affiliated to Bharathiar University, Coimbatore)

Approved by Government of Tamil Nadu and Accredited by NAAC with 'A' Grade (2nd Cycle)

Dr. N.G.P. – Kalapatti Road, Coimbatore-641048, Tamil Nadu, India

Web: www.drngpasc.ac.in |Email: info@drngpasc.ac.in | Phone: +91-422-2369100





NAAC
3rd Cycle

(An Autonomous Institution, Affiliated to Bharathiar University, Coimbatore)

Approved by Government of Tamil Nadu and Accredited by NAAC with 'A' Grade (2nd Cycle)

Dr. N.G.P. – Kalapatti Road, Coimbatore-641048, Tamil Nadu, India

Web: www.drngpasc.ac.in |Email: info@drngpasc.ac.in | Phone: +91-422-2369100

| 33 5 58     | Dr. N.G.P. ARTS AND SCIENCE COLLEGE   |
|-------------|---------------------------------------|
|