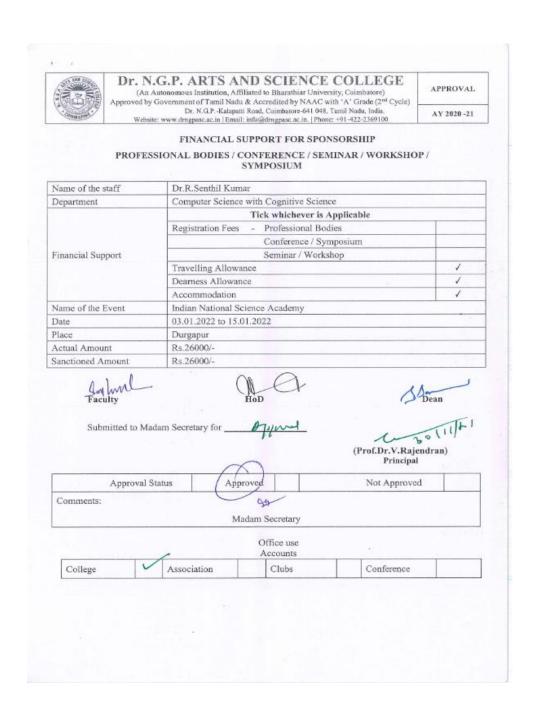

logy
Group, CSIR-Central Mechanical Engineering Research Institute, Durgapur (INSA Visiting
Scientist Programme 2021) from 03.01.2022 to 15.01.2022 and to avail Special On-Duty for the
same.

#### Encl:

0

Offer Letter

(Dr. R.Senthil Kumar)

Muthusamy)

2

Submitted to Madam Secretary for Approved

(Prof. Dr. V. Rajendran)

Br.S.Balasubramanian)

Dean-R&D

Principal

Approval Status Not Approved

Comments:

12 days - on Dudy

11121

Madam Secretary







NAAC 3<sup>rd</sup> Cycle

(An Autonomous Institution, Affiliated to Bharathiar University, Coimbatore)

Approved by Government of Tamil Nadu and Accredited by NAAC with 'A' Grade (2nd Cycle)

Dr. N.G.P. – Kalapatti Road, Coimbatore-641048, Tamil Nadu, India

Web: www.drngpasc.ac.in |Email: info@drngpasc.ac.in | Phone: +91-422-2369100





NAAC
3rd Cycle

(An Autonomous Institution, Affiliated to Bharathiar University, Coimbatore)

Approved by Government of Tamil Nadu and Accredited by NAAC with 'A' Grade (2nd Cycle)

Dr. N.G.P. – Kalapatti Road, Coimbatore-641048, Tamil Nadu, India

Web: www.drngpasc.ac.in |Email: info@drngpasc.ac.in | Phone: +91-422-2369100

| WO.           | Kalapatti Road, Colmbatore - 641 048.   |          |
|---------------|-----------------------------------------|----------|
| Voucher No:   | PAYMENT VOUCHER Date :30,               | 11.2     |
|               | Da. R. SENTHIL KUMAR                    |          |
| Paid to :     | , , , , , , , , , , , , , , , , , , , , |          |
| Particulars : | INDIAN NATIONAL SUFFICE                 |          |
| 640           | ACADEMY, DURGIAPUR.