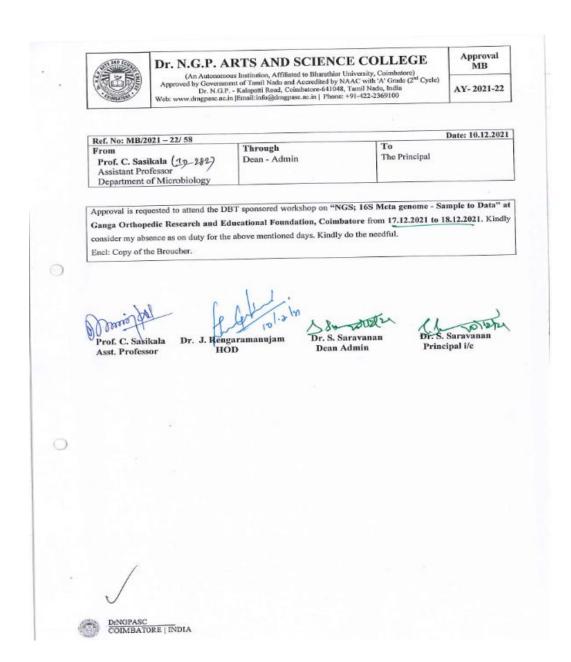

NAAC 3<sup>rd</sup> Cycle

(An Autonomous Institution, Affiliated to Bharathiar University, Coimbatore)

Approved by Government of Tamil Nadu and Accredited by NAAC with 'A' Grade (2nd Cycle)

Dr. N.G.P. – Kalapatti Road, Coimbatore-641048, Tamil Nadu, India