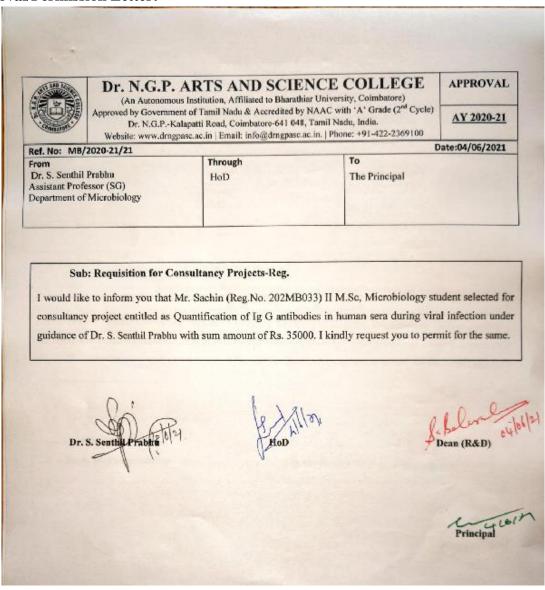

tancy/ Corporate training Program: Quantification of IgG antibodies in

human sera during viral infection

Name of the Consultant with Designation: Dr. G. Saravanan

Consulting /Sponsoring Agency with name, Address and Contact Details: Kothai Plaza,

Opp. Murugan Koil, Salem Main Road, Namakkal, Namakkal - 637001, Tamil Nadu, India

**Date /Period of Consultancy:** 05.06.2021 to 05.12.2021





NAAC 3<sup>rd</sup> Cycle

(An Autonomous Institution, Affiliated to Bharathiar University, Coimbatore)

Approved by Government of Tamil Nadu and Accredited by NAAC with 'A' Grade (2nd Cycle)

Dr. N.G.P. – Kalapatti Road, Coimbatore-641048, Tamil Nadu, India

Web: www.drngpasc.ac.in |Email: info@drngpasc.ac.in | Phone: +91-422-2369100

Criterion VI Metric 6.3.1

### **Approval/Permission Letter:**





NAAC 3<sup>rd</sup> Cycle

(An Autonomous Institution, Affiliated to Bharathiar University, Coimbatore)

Approved by Government of Tamil Nadu and Accredited by NAAC with 'A' Grade (2<sup>nd</sup> Cycle)

Dr. N.G.P. – Kalapatti Road, Coimbatore-641048, Tamil Nadu, India

Web: www.drngpasc.ac.in |Email: info@drngpasc.ac.in | Phone: +91-422-2369100

Criterion VI Metric 6.3.1

### Total amount generated by Consultancy: Rs. 35,000/-





(An Autonomous Institution, Affiliated to Bharathiar University, Coimbatore)

Approved by Government of Tamil Nadu and Accredited by NAAC with 'A' Grade (2nd Cycle)

Dr. N.G.P. – Kalapatti Road, Coimbatore-641048, Tamil Nadu, India

Web: www.drngpasc.ac.in |Email: info@drngpasc.ac.in | Phone: +91-422-2369100

NAAC
3rd Cycle

Criterion VI Metric 6.3.1

### *