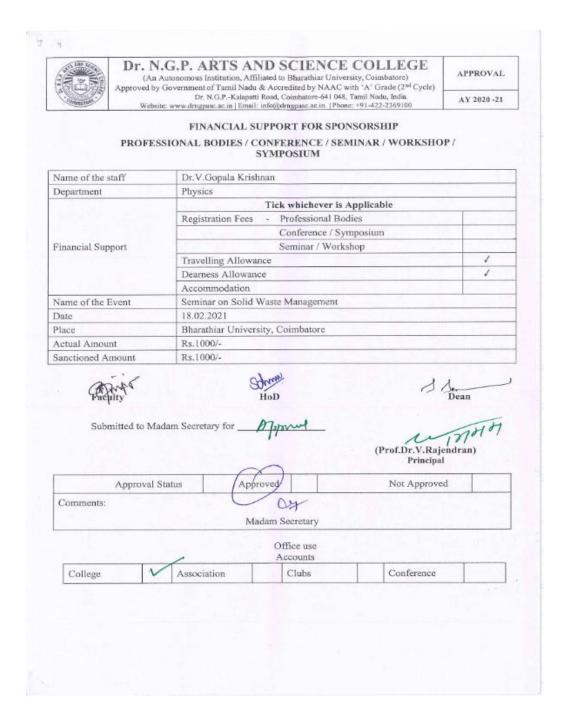

t :      | Rupees One Thomas d                   |
|               |                                       |
| Bank :        | Cash / Cheque No.                     |
| Account Head  |                                       |
| Account riesc | Received the above amou               |
| - 1           | by Cash / Chequ                       |
|               |                                       |
| Rs 1000       |                                       |





NAAC 3<sup>rd</sup> Cycle

(An Autonomous Institution, Affiliated to Bharathiar University, Coimbatore)

Approved by Government of Tamil Nadu and Accredited by NAAC with 'A' Grade (2nd Cycle)

Dr. N.G.P. – Kalapatti Road, Coimbatore-641048, Tamil Nadu, India

Web: www.drngpasc.ac.in |Email: info@drngpasc.ac.in | Phone: +91-422-2369100





NAAC
3rd Cycle

(An Autonomous Institution, Affiliated to Bharathiar University, Coimbatore)

Approved by Government of Tamil Nadu and Accredited by NAAC with 'A' Grade (2nd Cycle)

Dr. N.G.P. – Kalapatti Road, Coimbatore-641048, Tamil Nadu, India

Web: www.drngpasc.ac.in |Email: info@drngpasc.ac.in | Phone: +91-422-2369100

| Voucher No:  Paid to Dr. V. Grepala Krishnan  Perticulars To allend Seminar on Solid Waste Managemont at B.U. Cermbatese  Amount : Rupees One Thousand only,  Bank : Cash / Cheque No.  Received the above amount by Cash / Cheque | (A.B.)      | Dr. N.G.P. ARTS AND SCIENCE COLLEGE Kalapatti Road, Colmbatore - 641 048. |
|---------------------------------------------------------------------------------------------------------------------------------------------------