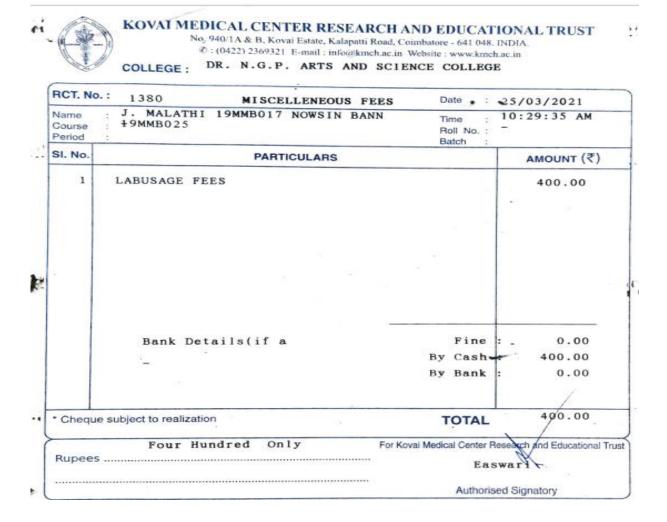

# AY 2020-21: Seed Money

The following are the list of supporting documents for the Budget and expenditure statements signed by the Finance controller indicating seed money provided and utilized for research during the academic year 2020-2021:

| S. No. | Details                                                  |
|--------|----------------------------------------------------------|
| 1      | List of Seed money Projects signed by Finance controller |
| 2      | Seed money Ledger Statement                              |
| 3      | Acknowledgement vouchers / Bank receipt                  |