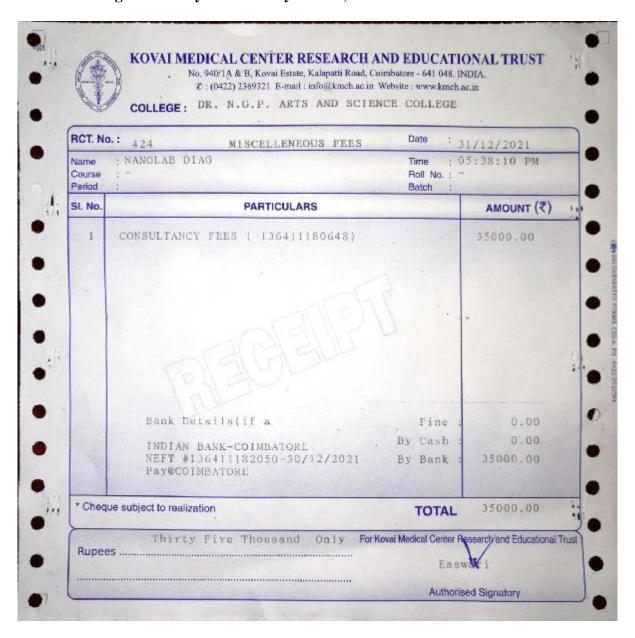

us Institution, Affiliated to Bharathiar University, Coimbatore)

Approved by Government of Tamil Nadu and Accredited by NAAC with 'A' Grade (2nd Cycle)

Dr. N.G.P. – Kalapatti Road, Coimbatore-641048, Tamil Nadu, India

Web: www.drngpasc.ac.in |Email: info@drngpasc.ac.in | Phone: +91-422-2369100

Criterion VI Metric 6.3.1

### **Approval/Permission Letter:**





NAAC 3<sup>rd</sup> Cycle

(An Autonomous Institution, Affiliated to Bharathiar University, Coimbatore)

Approved by Government of Tamil Nadu and Accredited by NAAC with 'A' Grade (2<sup>nd</sup> Cycle)

Dr. N.G.P. – Kalapatti Road, Coimbatore-641048, Tamil Nadu, India

Web: www.drngpasc.ac.in |Email: info@drngpasc.ac.in | Phone: +91-422-2369100

Criterion VI Metric 6.3.1

### Total amount generated by Consultancy: Rs. 35,000/-





(An Autonomous Institution, Affiliated to Bharathiar University, Coimbatore)

Approved by Government of Tamil Nadu and Accredited by NAAC with 'A' Grade (2nd Cycle)

Dr. N.G.P. – Kalapatti Road, Coimbatore-641048, Tamil Nadu, India

Web: www.drngpasc.ac.in |Email: info@drngpasc.ac.in | Phone: +91-422-2369100

NAAC
3rd Cycle

Criterion VI Metric 6.3.1

### **Beneficiaries:**

- 1. Mr. Sachin (Reg. No: 202MB033) II M.Sc. Microbiology
- 2. Dr. S. Senthi Prabhu, Assistant Professor (SG), Dept. of Microbiology

**Report:** The main objective of this project is to quantifying the Ig G Antibodies in human sera during viral infection for NANOLAB DIAGNOSTICS private limited. The number of binding antibodies (Ig G) was evaluated in all patients at the time of admission as well as during convales