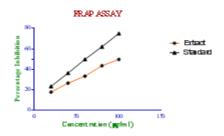

tion of about 69% at 100µg/ml. The IC50 of the extract was found to be 99.47µg/ml comparable to reference standard ascorbic acid to 66.26µg/ml. The extract showed potent antioxidant activity in ABTS method which is comparable to the standard used. From the results, it is found that the percentage of



NAAC 3<sup>rd</sup> Cycle

(An Autonomous Institution, Affiliated to Bharathiar University, Coimbatore)

Approved by Government of Tamil Nadu and Accredited by NAAC with 'A' Grade (2nd Cycle)

Dr. N.G.P. – Kalapatti Road, Coimbatore-641048, Tamil Nadu, India

Web: www.drngpasc.ac.in |Email: info@drngpasc.ac.in | Phone: +91-422-2369100

Criterion VI Metric 6.3.1

inhibition was increasing with increasing concentration of aqueous extract of Anredera cordifolia and standard ascorbic acid.











(An Autonomous Institution, Affiliated to Bharathiar University, Coimbatore)

Approved by Government of Tamil Nadu and Accredited by NAAC with 'A' Grade (2<sup>nd</sup> Cycle)

Dr. N.G.P. – Kalapatti Road, Coimbatore-641048, Tamil Nadu, India

Web: www.drngpasc.ac.in |Email: info@drngpasc.ac.in | Phone: +91-422-2369100

NAAC 3<sup>rd</sup> Cycle

Criterion VI Metric 6.3.1

### **Photographs:**



Figure – Ms.Rajapriya.D preparing the sample

### Feedback:

• These findings provided a strong evidence of the qualitative estimation of photochemical and potent *in vitro* free radical scavenging activities which are important in understanding the pharmacological and toxicological actions of the medicinal plants.





(An Autonomous Institution, Affiliated to Bharathiar University, Coimbat