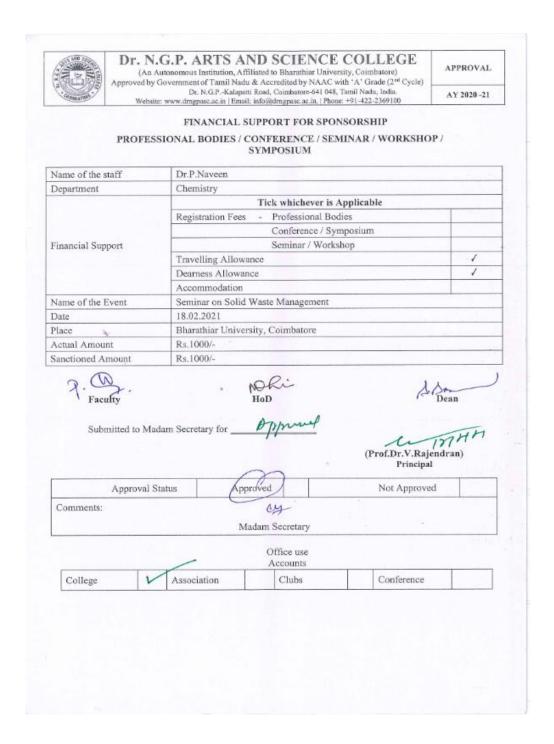

|             | d:                                                                        |
|                                                                                                                                                                                                                                    | Account Hea | Received the above amount                                                 |



NAAC 3<sup>rd</sup> Cycle

(An Autonomous Institution, Affiliated to Bharathiar University, Coimbatore)

Approved by Government of Tamil Nadu and Accredited by NAAC with 'A' Grade (2nd Cycle)

Dr. N.G.P. – Kalapatti Road, Coimbatore-641048, Tamil Nadu, India

Web: www.drngpasc.ac.in |Email: info@drngpasc.ac.in | Phone: +91-422-2369100





NAAC
3rd Cycle

(An Autonomous Institution, Affiliated to Bharathiar University, Coimbatore)

Approved by Government of Tamil Nadu and Accredited by NAAC with 'A' Grade (2nd Cycle)

Dr. N.G.P. – Kalapatti Road, Coimbatore-641048, Tamil Nadu, India

Web: www.drngpasc.ac.in |Email: info@drngpasc.ac.in | Phone: +91-422-2369100

| A CE        | Dr. N.G.P. ARTS AND SCIENCE COLLEGE   |
|-------------|---------------------------------------|
|             | Kalapatti Road, Coimbatore - 841 048. |
| Voucher No: |                                       |
| Paid to     | Or. P. NAVEEN                         |
| Particulars | at Bhourthan Unimity, combalar        |
| Amount :    | Rupees One Thomas Supeel.             |
| Bank ;      | CashT Cheque No.                      |
| Account Hea | d: