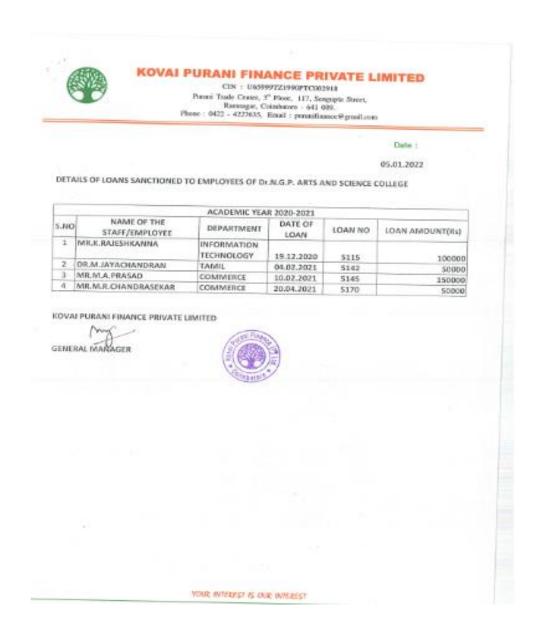

up>rd</sup> Cycle

Criterion VI Metric 6.3.1

### AY 2020-21: Personal Loan

The following are the supporting document for personal loan provided from Kovai Purani Finance Private Limited during the academic year 2020-21:

| S.No. | Details                                |
|-------|----------------------------------------|
| 1     | List of faculty provided personal loan |





(An Autonomous Institution, Affiliated to Bharathiar University, Coimbatore)

Approved by Government of Tamil Nadu and Accredited by NAAC with 'A' Grade (2nd Cycle)

Dr. N.G.P. – Kalapatti Road, Coimbatore-641048, Tamil Nadu, India

Web: www.drngpasc.ac.in |Email: info@drngpasc.ac.in | Phone: +91-422-2369100

Criterion VI Metric 6.3.1

**NAAC** 

3rd Cycle

### 1. AY 2020-21: List of faculty provided personal loan