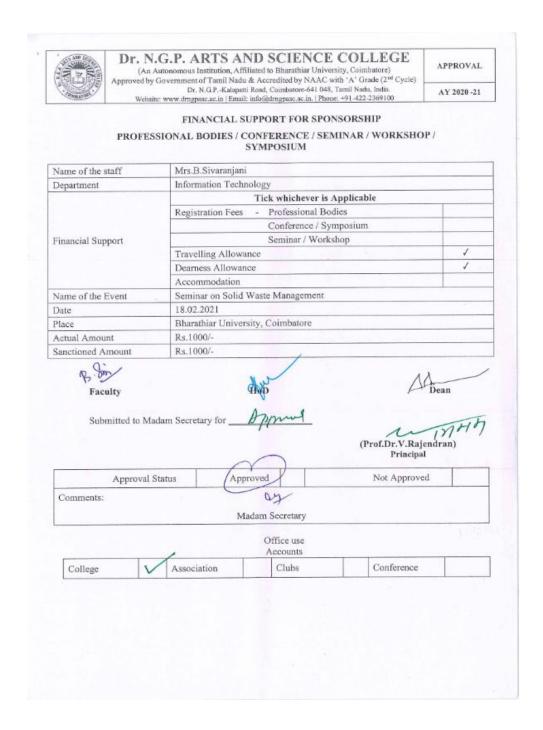

|
| Paid to     | Or. P. NAVEEN                         |
| Particulars | at Bhourthan Unimity, combalar        |
| Amount :    | Rupees One Thomas Supeel.             |
| Bank ;      | CashT Cheque No.                      |
| Account Hea | d:                                    |
|             | Received the above am                 |
| Rs 1000     | by Cash / Che                         |
| 224         | 0 / V                                 |



NAAC 3<sup>rd</sup> Cycle

(An Autonomous Institution, Affiliated to Bharathiar University, Coimbatore)

Approved by Government of Tamil Nadu and Accredited by NAAC with 'A' Grade (2nd Cycle)

Dr. N.G.P. – Kalapatti Road, Coimbatore-641048, Tamil Nadu, India

Web: www.drngpasc.ac.in |Email: info@drngpasc.ac.in | Phone: +91-422-2369100





NAAC 3<sup>rd</sup> Cycle

(An Autonomous Institution, Affiliated to Bharathiar University, Coimbatore)

Approved by Government of Tamil Nadu and Accredited by NAAC with 'A' Grade (2nd Cycle)

Dr. N.G.P. – Kalapatti Road, Coimbatore-641048, Tamil Nadu, India

Web: www.drngpasc.ac.in |Email: info@drngpasc.ac.in | Phone: +91-422-2369100

| 135         | Dr. N.G.P. ARTS AND SCIENCE COLLEGE Kalapatti Road, Coimbatore - 641 048. |
|-------------|---------------------------------------------------------------------------|
| Voucher No: | PAYMENT VOUCHER Date: 17.2.21                                             |
| Paid to     | B. Sivarayani                                                             |
| Particulars | at Bharathian university. Coimbalone