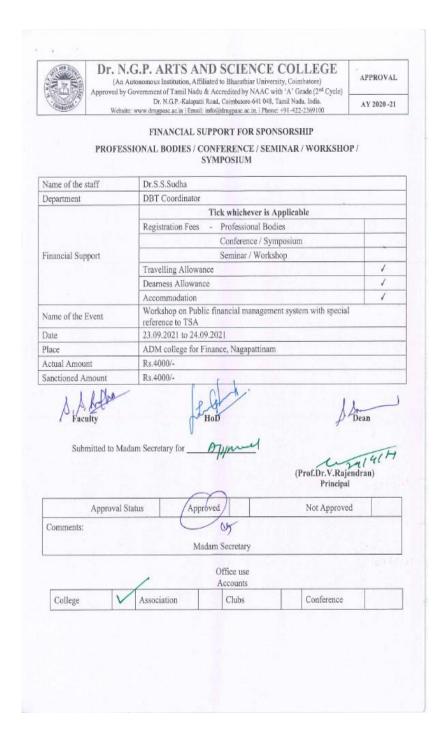

# AY 2020-21: Seed Money

The following is the amount of seed money provided by the institution to its faculty for research during the academic year 2020-21:

| Academic Year | <b>Project Sanctioned</b> | Amount(Rs. In Lakhs) Rs. |
|---------------|---------------------------|--------------------------|
| 2020-21       | 70                        | 3.5                      |