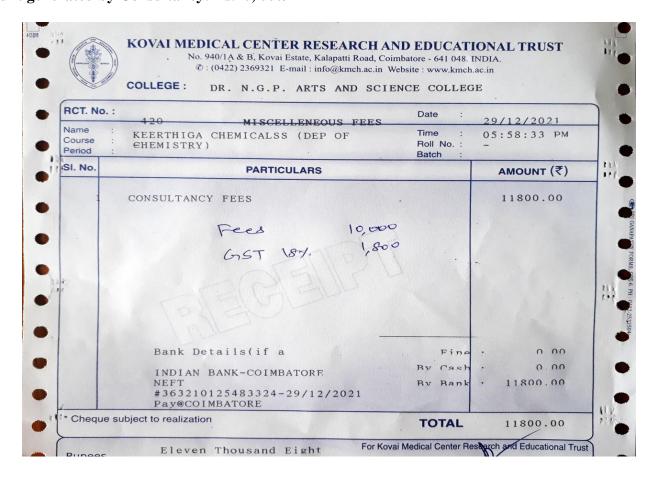

#### 2. Seed money ledger statement

#### SEED MONEY LEDGER STATEMENT 2021-22

| Date      |    | Particulars                                                                                                            | Vch Type        | Vch No. | Deb     |
|-----------|----|------------------------------------------------------------------------------------------------------------------------|-----------------|---------|---------|
| 25-Oct-21 | То | Indian Bank - Seedmoney-6848973245                                                                                     | Bank<br>Payment | 796     | 5000.0  |
|           |    | Ch No 500641/25.10.2021 Towards Project<br>Advance Amount paid to K Sakthivel<br>Department of Chemistry               |                 |         | 1 1     |
| 25-Oct-21 | То | Indian Bank - Seedmoney-6848973245                                                                                     | Bank<br>Payment | 797     | 5000.0  |
|           |    | Ch No 500643/25.10.2021 Towards Project<br>Advance Amount paid to V Gopalakrishnan<br>Department of Physics            |                 |         | F       |
| 25-Oct-21 | То | Indian Bank - Seedmoney-6848973245                                                                                     | Bank<br>Payment | 798     | 5000.0  |
|           |    | Ch No 500644/25.10.2021 Towards Project<br>Advance Amount paid to R Ravikumar<br>Department of Chemistry               |                 |         |         |
| 25-Oct-21 | То | Indian Bank - Seedmoney-6848973245                                                                                     | Bank<br>Payment | 799     | 5000.00 |
|           |    | Ch No 500645/25.10.2021 Towards Project<br>Advance Amount paid to S Eswaramoorthi<br>Department of Mathematics         | 2 uy mene       |         |         |
| 25-Oct-21 | То | Indian Bank - Seedmoney-6848973245                                                                                     | Bank<br>Payment | 800     | 5000.00 |
|           |    | Ch No 500646/25.10.2021 Towards Project<br>Advance Amount paid to R Rajkumar<br>Department of Chemistry                | - 37 32020      |         |         |
| 25-Oct-21 | То | Indian Bank - Seedmoney-6848973245                                                                                     | Bank<br>Payment | 801     | 5000.00 |
|           |    | Ch No 500647/25.10.2021 Towards Project<br>Advance Amount paid to S Ragavi Department<br>of Costume Design and Fashion | ,               |         |         |
| 25-Oct-21 | То | Indian Bank - Seedmoney-6848973245                                                                                     | Bank<br>Payment | 802     | 5000.00 |
|           |    | Ch No 500648/25.10.2021 Towards Project<br>Advance Amount paid to R Menaka<br>Department of Chemistry                  |                 |         |         |
| 25-Oct-21 | То | Indian Bank - Seedmoney-6848973245                                                                                     | Bank<br>Payment | 803     | 5000.00 |