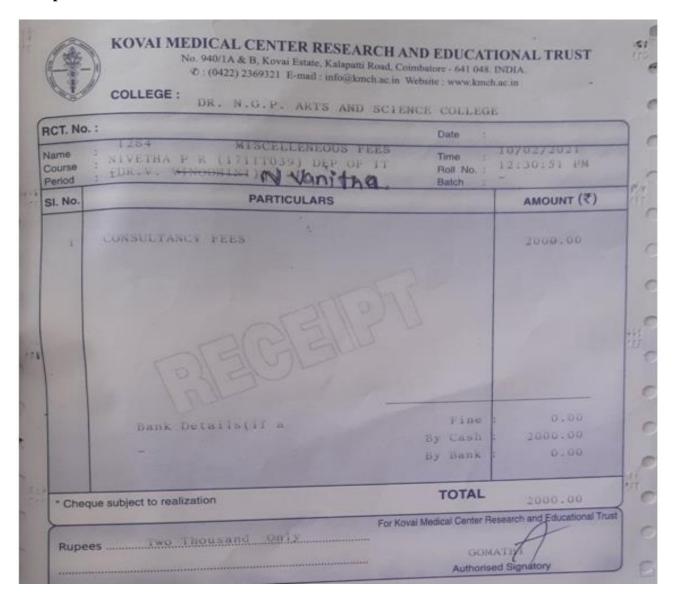

proved by Government of Tamil Nadu and Accredited by NAAC with 'A' Grade (2<sup>nd</sup> Cycle)

Dr. N.G.P. – Kalapatti Road, Coimbatore-641048, Tamil Nadu, India

Web: www.drngpasc.ac.in |Email: info@drngpasc.ac.in | Phone: +91-422-2369100

Criterion VI Metric 6.3.1

#### **Communication Letter received from sponsoring Agency / Company:**





3<sup>rd</sup> Cycle

(An Autonomous Institution, Affiliated to Bharathiar University, Coimbatore)

Approved by Government of Tamil Nadu and Accredited by NAAC with 'A' Grade (2<sup>nd</sup> Cycle)

Dr. N.G.P. – Kalapatti Road, Coimbatore-641048, Tamil Nadu, India

Web: www.drngpasc.ac.in |Email: info@drngpasc.ac.in | Phone: +91-422-2369100

Criterion VI Metric 6.3.1

**NAAC** 

Total amount generated by Consultancy: Rs. 2,000/-

#### **Receipt:**







(An Autonomous Institution, Affiliated to Bharathiar University, Coimbatore)

Approved by Government of Tamil Nadu and Accredited by NAAC with 'A' Grade (2<sup>nd</sup> Cycle)

Dr. N.G.P. – Kalapatti Road, Coimbatore-641048, Tamil Nadu, India

Web: www.drngpasc.ac.in |Email: info@drngpasc.ac.in | Phone: +91-422-2369100

NAAC 3<sup>rd</sup> Cycle

Criterion VI Metric 6.3.1

**Report:** Dr. V. Vinodhini, Assistant Professor and B. Aiswarya, III year student of Department of Information Technology, Dr. N.G. P. Arts and Science College, Coimbatore- 48 have designed Brochure for Jenifar Garments, 259-F Kumaran Road, Mosque Road Crossing, Tirupur and earned rupees 2,000/- as a part of their consultancy work. As per the requirement of the company, brochures have been designed using Adobe Ph