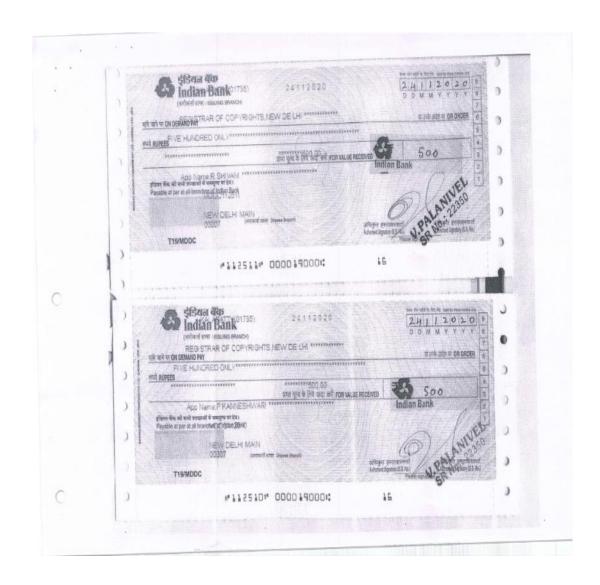

#### 2. Seed money ledger statement

#### SEED MONEY LEDGER STATEMENT 2021-22

| Date      |    | Particulars                                                                                                            | Vch Type        | Vch No. | Deb     |
|-----------|----|------------------------------------------------------------------------------------------------------------------------|-----------------|---------|---------|
| 25-Oct-21 | То | Indian Bank - Seedmoney-6848973245                                                                                     | Bank<br>Payment | 796     | 5000.0  |
|           |    | Ch No 500641/25.10.2021 Towards Project<br>Advance Amount paid to K Sakthivel<br>Department of Chemistry               |                 |         | 1 1     |
| 25-Oct-21 | То | Indian Bank - Seedmoney-6848973245                                                                                     | Bank<br>Payment | 797     | 5000.0  |
|           |    | Ch No 500643/25.10.2021 Towards Project<br>Advance Amount paid to V Gopalakrishnan<br>Department of Physics            |                 |         | F       |
| 25-Oct-21 | То | Indian Bank - Seedmoney-6848973245                                                                                     | Bank<br>Payment | 798     | 5000.0  |
|           |    | Ch No 500644/25.10.2021 Towards Project<br>Advance Amount paid to R Ravikumar<br>Department of Chemistry               |                 |         |         |
| 25-Oct-21 | То | Indian Bank - Seedmoney-6848973245                                                                                     | Bank<br>Payment | 799     | 5000.00 |
|           |    | Ch No 500645/25.10.2021 Towards Project<br>Advance Amount paid to S Eswaramoorthi<br>Department of Mathematics         | 2 uy mene       |         |         |
| 25-Oct-21 | То | Indian Bank - Seedmoney-6848973245                                                                                     | Bank<br>Payment | 800     | 5000.00 |
|           |    | Ch No 500646/25.10.2021 Towards Project<br>Advance Amount paid to R Rajkumar<br>Department of Chemistry                | - 37 32020      |         |         |
| 25-Oct-21 | То | Indian Bank - Seedmoney-6848973245                                                                                     | Bank<br>Payment | 801     | 5000.00 |
|           |    | Ch No 500647/25.10.2021 Towards Project<br>Advance Amount paid to S Ragavi Department<br>of Costume Design and Fashion | ,               |         |         |
| 25-Oct-21 | То | Indian Bank - Seedmoney-6848973245                                                                                     | Bank<br>Payment | 802     | 5000.00 |
|           |    | Ch No 500648/25.10.2021 Towards Project<br>Advance Amount paid to R Menaka<br>Department of Chemistry                  |                 |         |         |
| 25-Oct-21 | То | Indian Bank - Seedmoney-6848973245                                                                                     | Bank<br>Payment | 803     | 5000.00 |