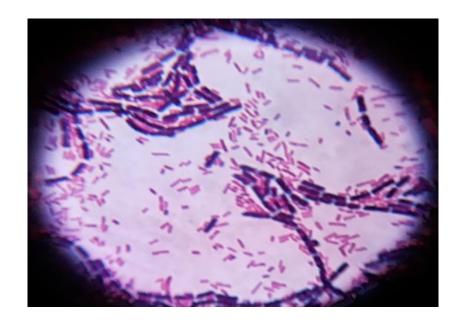

get a large number of samples from the customer. This method of diagnostic procedure is harmonized and the analyst can easily follow the steps without deviation. Finally the project provides a good opportunity for the student and the agency because the data occurred in the analysis will be used for future reference. Hence it is beneficial to both consultant and the consultancy.





(An Autonomous Institution, Affiliated to Bharathiar University, Coimbatore)

Approved by Government of Tamil Nadu and Accredited by NAAC with 'A' Grade (2nd Cycle)

Dr. N.G.P. – Kalapatti Road, Coimbatore-641048, Tamil Nadu, India

Web: www.drngpasc.ac.in |Email: info@drngpasc.ac.in | Phone: +91-422-2369100

NAAC 3<sup>rd</sup> Cycle

Criterion VI Metric 6.3.1

## **Photographs:**



Figure 1: Culture plate







(An Autonomous Institution, Affiliated to Bharathiar University, Coimbatore)

Approved by Government of Tamil Nadu and Accredited by NAAC with 'A' Grade (2nd Cycle)

Dr. N.G.P. – Kalapatti Road, Coimbatore-641048, Tamil Nadu, India

Web: www.drngpasc.ac.in |Email: info@drngpasc.ac.in | Phone: +91-422-2369100

NAAC 3<sup>rd</sup> Cycle

Criterion VI Metric 6.3.1

**Figure 2:** Microscopic observation of bacteria (100X)

### Feedback:

- Augment the clinical sample collection and analytical skill.
- Addressing the problems occurring during the microbes' characterization and give an opportunity to rectify.





(An Autonomous Institution, Affiliated to Bharathiar University, Coimbatore)

Approved by Government of Tamil Nadu and Accredited by NAAC with 'A' Grade (2nd Cycle)

Dr. N.G.P. –