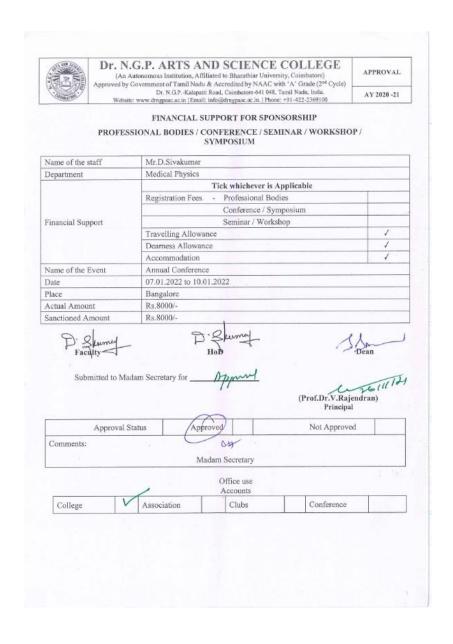

22, from January 7-9, in Bangalore, along with I and II M.Sc. Medical Physics students. In this regard, I kindly request that you consider the absences as on-duty for four days from 7-01-2022 to 10-01-2022. The details are furnished below.

#### Name of the Staff:

1. Mr. D. Sivakumar (B/TS/1690)

#### Enclosures:

- 1. Brochure of conference
- Students Name List (Batch: 2020-22 & 2021-23)

(Dr. S. Sarayanan) Dean-Admin.

(Prof. Dr.V.Rajendran) Principal



NAAC 3<sup>rd</sup> Cycle

(An Autonomous Institution, Affiliated to Bharathiar University, Coimbatore)

Approved by Government of Tamil Nadu and Accredited by NAAC with 'A' Grade (2nd Cycle)

Dr. N.G.P. – Kalapatti Road, Coimbatore-641048, Tamil Nadu, India

Web: www.drngpasc.ac.in |Email: info@drngpasc.ac.in | Phone: +91-422-2369100





NAAC
3rd Cycle

(An Autonomous Institution, Affiliated to Bharathiar University, Coimbatore)

Approved by Government of Tamil Nadu and Accredited by NAAC with 'A' Grade (2nd Cycle)

Dr. N.G.P. – Kalapatti Road, Coimbatore-641048, Tamil Nadu, India

Web: www.drngpasc.ac.in |Email: info@drngpasc.ac.in | Phone: +91-422-2369100

|              | Dr. N.G.P. ARTS AND SCIENCE COLLEGE Kalapatti Road, Coimbatore - 641 048. |
|--------------|---------------------------------------------------------------------------|
| Voucher No:  | PAYMENT VOUCHER Date: 25.11.21                                            |
| Paid to      | : Mr. D. Siyakumay                                                        |
| Particulars  | : To attend annual conference in Bangalose                                |
| Am