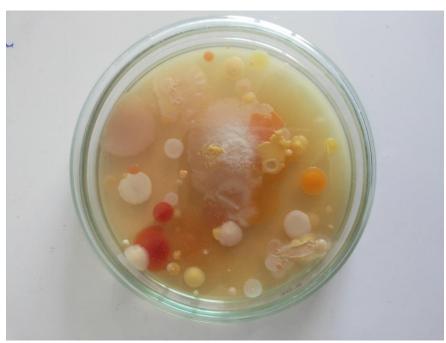

student and Medline Lab to get a large number of samples from the customer. This method of diagnostic procedure is harmonized and the analyst can easily follow the steps without deviation. Finally the project provides a good opportunity for the student and the agency because the data occurred in the analysis will be used for future reference. Hence it is beneficial to both consultant and the consultancy.





(An Autonomous Institution, Affiliated to Bharathiar University, Coimbatore)

Approved by Government of Tamil Nadu and Accredited by NAAC with 'A' Grade (2nd Cycle)

Dr. N.G.P. – Kalapatti Road, Coimbatore-641048, Tamil Nadu, India

Web: www.drngpasc.ac.in |Email: info@drngpasc.ac.in | Phone: +91-422-2369100

NAAC 3<sup>rd</sup> Cycle

Criterion VI Metric 6.3.1

## **Photographs:**



Figure 1: Culture plate







(An Autonomous Institution, Affiliated to Bharathiar University, Coimbatore)

Approved by Government of Tamil Nadu and Accredited by NAAC with 'A' Grade (2nd Cycle)

Dr. N.G.P. – Kalapatti Road, Coimbatore-641048, Tamil Nadu, India

Web: www.drngpasc.ac.in |Email: info@drngpasc.ac.in | Phone: +91-422-2369100

NAAC 3<sup>rd</sup> Cycle

Criterion VI Metric 6.3.1

**Figure 2:** Microscopic observation of bacteria (100X)

### Feedback:

- Augment the clinical sample collection and analytical skill.
- Addressing the problems occurring during the microbes' characterization and give an opportunity to rectify.





(An Autonomous Institution, Affiliated to Bharathiar University, Coimbatore)

Approved by Government of Tamil Nadu and Accredited by NAAC with 'A' Grad