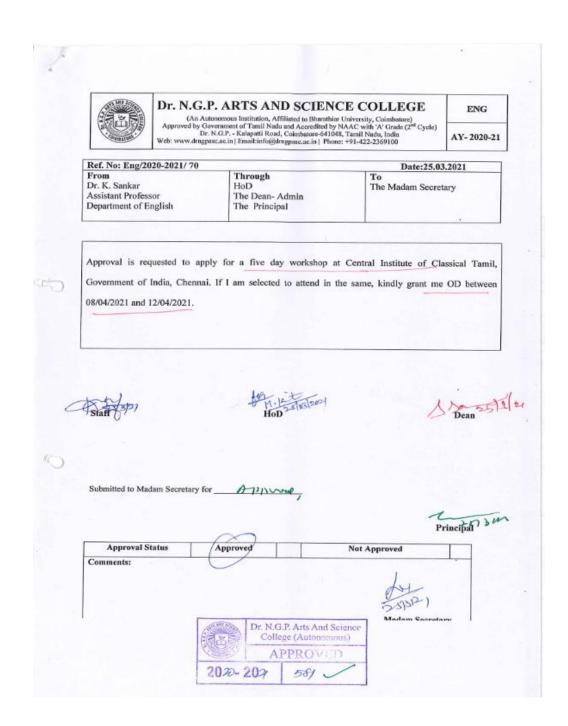

# AY 2020-21: Incentives for Research Guidance

The following are the supporting document for number of faculty awarded guideship incentives during the academic year 2020-21:

| S.No. | Details                                                                   |
|-------|---------------------------------------------------------------------------|
| 1     | List of faculty & guideship incentives for the M.Phil. & Ph.D. Programmes |