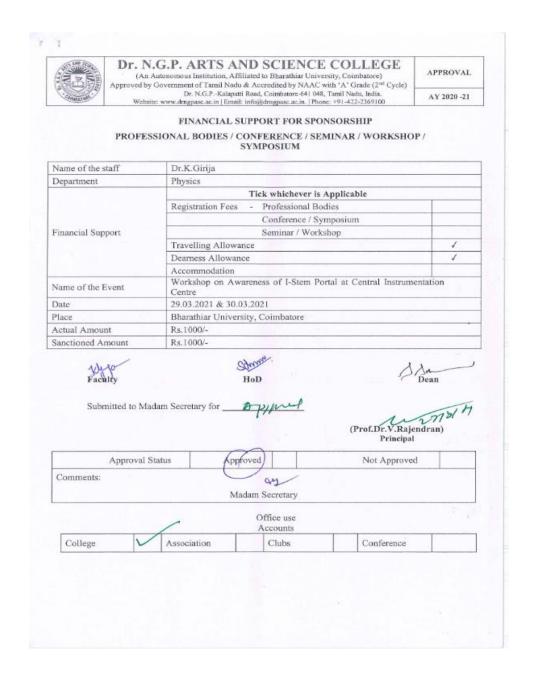

#### List of Seed Money projects 2021-22

| SLNo | Staff Member(s)     | Department      | Project Title                                                                                                             | Amount in Rs. |
|------|---------------------|-----------------|---------------------------------------------------------------------------------------------------------------------------|---------------|
|      | F                   | aculty of Basic | and Applied Sciences                                                                                                      |               |
| 1    | Dr.K.Sakthivel      | Chemistry       | Synthesis of naphthalenones via alkyne<br>oxidation                                                                       | 5,000         |
| 2    | Dr.V.Gopalakrishnan | Physics         | Gas sensing nature, electrical and<br>magnetic behaviour of yttrium otho ferrite<br>nanoparticles prepared autocombustion | 5,000         |
| 3    | Dr.R.Ravikumar      | Chemistry       | Antiproliferation studies of noval para<br>nitro aniline derived isoxazoles                                               | 5,000         |
| 4    | Dr.S.Eswaramoorthi  | Mathematics     | Convective flow of a nanofluid over a<br>porous strrecthing surface                                                       | 5,000         |
| 5    | Dr.R.Rajkumar       | Chemistry       | One pot four component synthesis of 4-<br>phenyl pyridine derivatives                                                     | 5,000         |
| 6    | Ms.S.Ragavi         | CDF             | Development of Eco-friendly<br>antibacterial and anti inflammatory                                                        | 5,000         |
| 7    | Dr.R.Menaka         | Chemistry       | A facile synthesis of chitosan based self<br>healing hydrogels and their swelling                                         | 5,000         |
| 8    | Mrs.P.Kavitha       | Chemistry       | Synthesis of TPA based DSSCs for<br>photovoltaic energy conversion                                                        | 5,000         |
| 9    | Dr.M.Sangeetha      | Mathematics     | Wastage weer to development an<br>improvement to agricultural planting                                                    | 5,000         |
| 10   | Dr.K.Karunathan     | Physics         | Growth and charaterization of some<br>organic NLO materials for various<br>optoelectronic applications                    | 5,000         |
| 11   | Dr.S.Shyamsivappan  | Chemistry       | Synthesis of and anti-cancer evaluation of novel quinoline based molecules                                                | 5,000         |
| 12   | Dr.K.Grija          | Physics         | Detection of neurotransmitter dopamine<br>compound by electrochemical sensor<br>based on ZnO nanostructures               | 5,000         |
| 13   | Dr.M.R.Venkatraman  | Physics         | Cost-eeffective and lead-free<br>Cs2AgBiBr6 based double perovskite<br>active layer for HTL free perovskite solar         | 5,000         |
| 14   | Mrs.T.R.Indumathi   | CDF             | Development of Shoe insole with Cuban oregano leaf extract                                                                | 5,000         |
| 15   | Dr.N.Priyadharsini  | Physics         | Photocatalytic dye degradation property<br>of alkaline metal doped zinc ferrite                                           | 5,000         |