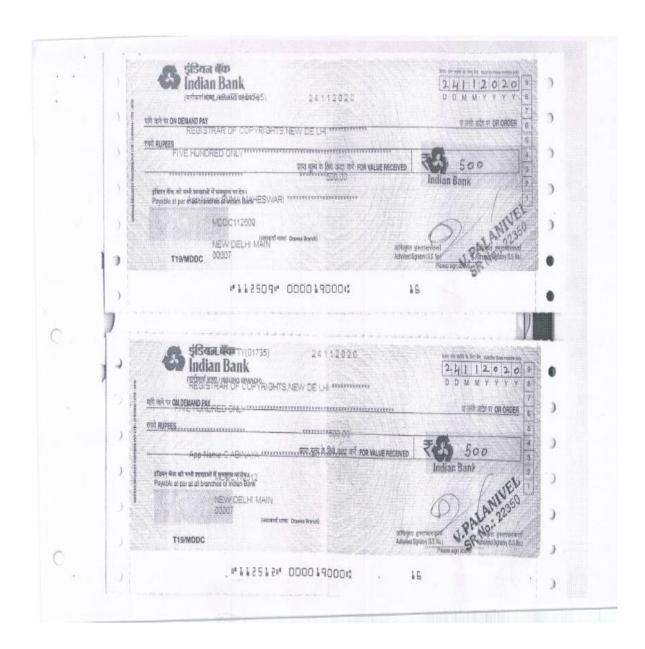

#### 2. Seed money ledger statement

#### SEED MONEY LEDGER STATEMENT 2021-22

| Date      |    | Particulars                                                                                                            | Vch Type        | Vch No. | Deb     |
|-----------|----|------------------------------------------------------------------------------------------------------------------------|-----------------|---------|---------|
| 25-Oct-21 | То | Indian Bank - Seedmoney-6848973245                                                                                     | Bank<br>Payment | 796     | 5000.0  |
|           |    | Ch No 500641/25.10.2021 Towards Project<br>Advance Amount paid to K Sakthivel<br>Department of Chemistry               |                 |         | 1 1     |
| 25-Oct-21 | То | Indian Bank - Seedmoney-6848973245                                                                                     | Bank<br>Payment | 797     | 5000.0  |
|           |    | Ch No 500643/25.10.2021 Towards Project<br>Advance Amount paid to V Gopalakrishnan<br>Department of Physics            |                 |         | F       |
| 25-Oct-21 | То | Indian Bank - Seedmoney-6848973245                                                                                     | Bank<br>Payment | 798     | 5000.0  |
|           |    | Ch No 500644/25.10.2021 Towards Project<br>Advance Amount paid to R Ravikumar<br>Department of Chemistry               |                 |         |         |
| 25-Oct-21 | То | Indian Bank - Seedmoney-6848973245                                                                                     | Bank<br>Payment | 799     | 5000.00 |
|           |    | Ch No 500645/25.10.2021 Towards Project<br>Advance Amount paid to S Eswaramoorthi<br>Department of Mathematics         | 2 uy mene       |         |         |
| 25-Oct-21 | То | Indian Bank - Seedmoney-6848973245                                                                                     | Bank<br>Payment | 800     | 5000.00 |
|           |    | Ch No 500646/25.10.2021 Towards Project<br>Advance Amount paid to R Rajkumar<br>Department of Chemistry                | - 37 32020      |         |         |
| 25-Oct-21 | То | Indian Bank - Seedmoney-6848973245                                                                                     | Bank<br>Payment | 801     | 5000.00 |
|           |    | Ch No 500647/25.10.2021 Towards Project<br>Advance Amount paid to S Ragavi Department<br>of Costume Design and Fashion | ,               |         |         |
| 25-Oct-21 | То | Indian Bank - Seedmoney-6848973245                                                                                     | Bank<br>Payment | 802     | 5000.00 |
|           |    | Ch No 500648/25.10.2021 Towards Project<br>Advance Amount paid to R Menaka<br>Department of Chemistry                  |                 |         |         |
| 25-Oct-21 | То | Indian Bank - Seedmoney-6848973245                                                                                     | Bank<br>Payment | 803     | 5000.00 |