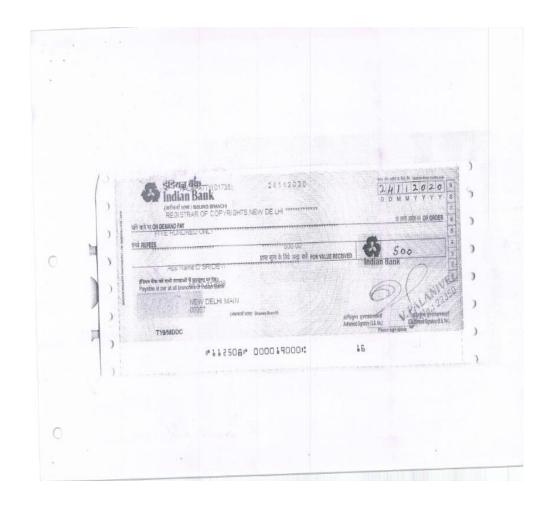

#### 2. Seed money ledger statement

#### SEED MONEY LEDGER STATEMENT 2021-22

| Date      |    | Particulars                                                                                                            | Vch Type        | Vch No. | Deb     |
|-----------|----|------------------------------------------------------------------------------------------------------------------------|-----------------|---------|---------|
| 25-Oct-21 | То | Indian Bank - Seedmoney-6848973245                                                                                     | Bank<br>Payment | 796     | 5000.0  |
|           |    | Ch No 500641/25.10.2021 Towards Project<br>Advance Amount paid to K Sakthivel<br>Department of Chemistry               |                 |         | 1 1     |
| 25-Oct-21 | То | Indian Bank - Seedmoney-6848973245                                                                                     | Bank<br>Payment | 797     | 5000.0  |
|           |    | Ch No 500643/25.10.2021 Towards Project<br>Advance Amount paid to V Gopalakrishnan<br>Department of Physics            |                 |         | F       |
| 25-Oct-21 | То | Indian Bank - Seedmoney-6848973245                                                                                     | Bank<br>Payment | 798     | 5000.0  |
|           |    | Ch No 500644/25.10.2021 Towards Project<br>Advance Amount paid to R Ravikumar<br>Department of Chemistry               |                 |         |         |
| 25-Oct-21 | То | Indian Bank - Seedmoney-6848973245                                                                                     | Bank<br>Payment | 799     | 5000.00 |
|           |    | Ch No 500645/25.10.2021 Towards Project<br>Advance Amount paid to S Eswaramoorthi<br>Department of Mathematics         | 2 uy mene       |         |         |
| 25-Oct-21 | То | Indian Bank - Seedmoney-6848973245                                                                                     | Bank<br>Payment | 800     | 5000.00 |
|           |    | Ch No 500646/25.10.2021 Towards Project<br>Advance Amount paid to R Rajkumar<br>Department of Chemistry                | - 37 32020      |         |         |
| 25-Oct-21 | То | Indian Bank - Seedmoney-6848973245                                                                                     | Bank<br>Payment | 801     | 5000.00 |
|           |    | Ch No 500647/25.10.2021 Towards Project<br>Advance Amount paid to S Ragavi Department<br>of Costume Design and Fashion | ,               |         |         |
| 25-Oct-21 | То | Indian Bank - Seedmoney-6848973245                                                                                     | Bank<br>Payment | 802     | 5000.00 |
|           |    | Ch No 500648/25.10.2021 Towards Project<br>Advance Amount paid to R Menaka<br>Department of Chemistry                  |                 |         |         |
| 25-Oct-21 | То | Indian Bank - Seedmoney-6848973245                                                                                     | Bank<br>Payment | 803     | 5000.00 |